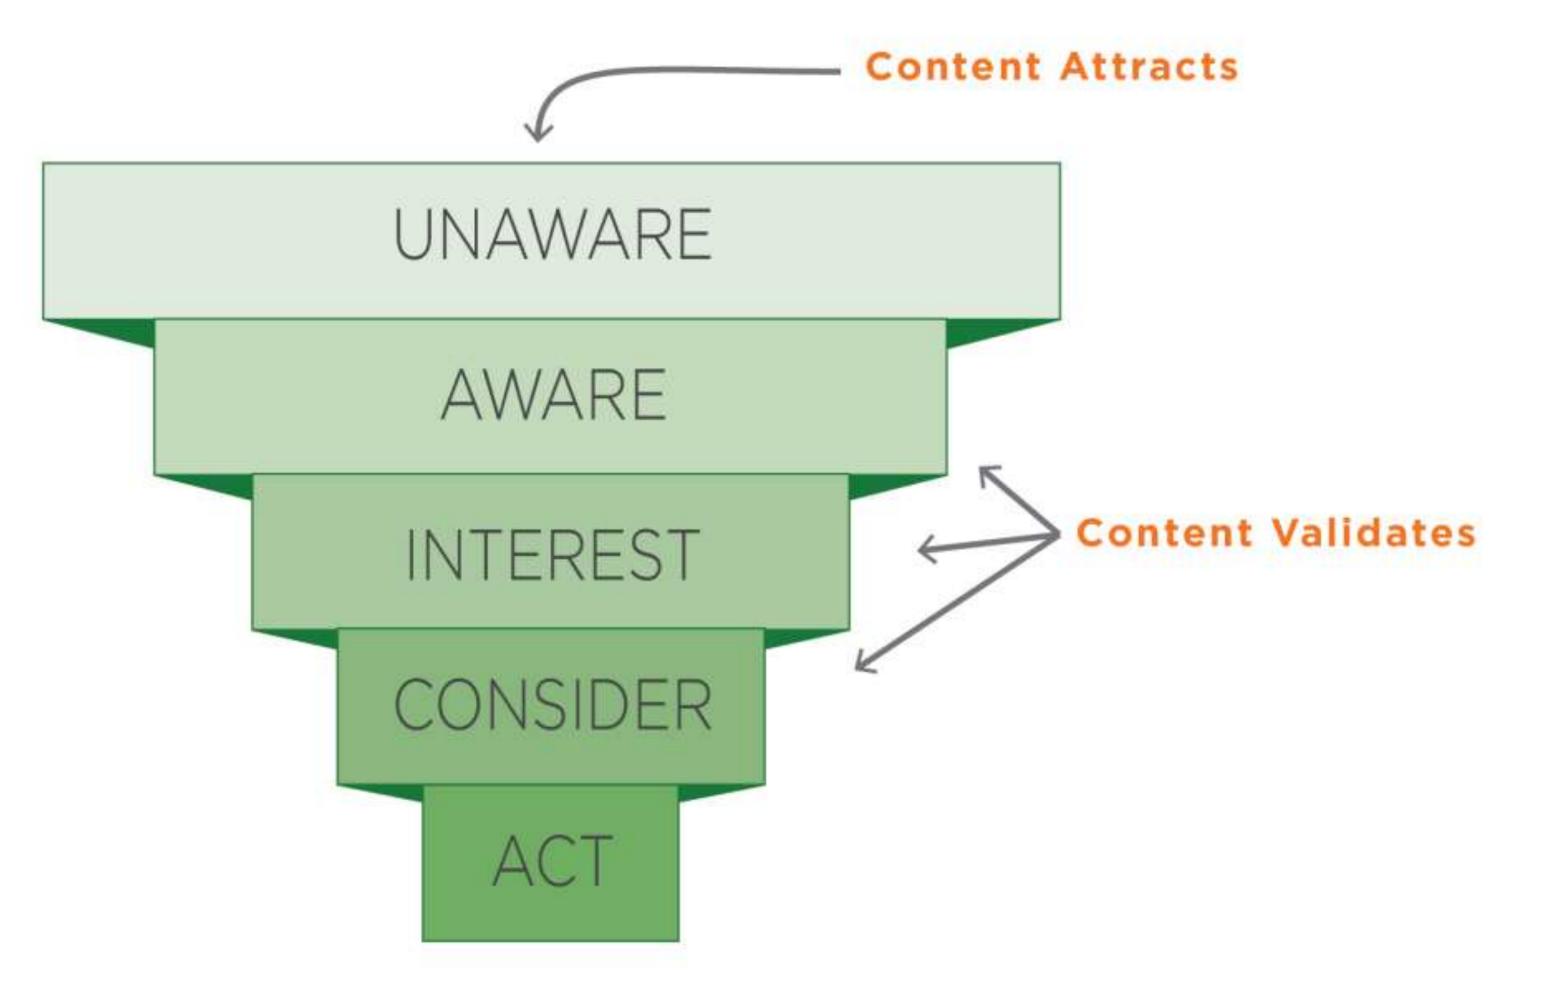

### CONTENT CREATES VALUE TWO WAYS

#### But content can influence job seekers

At the same time, the 70-90% of all traffic that comes from Indeed and other job boards are landing on job descriptions that don't say much. Content validates those

prospects' interest in

conversion rates.

jobs, increasing overall