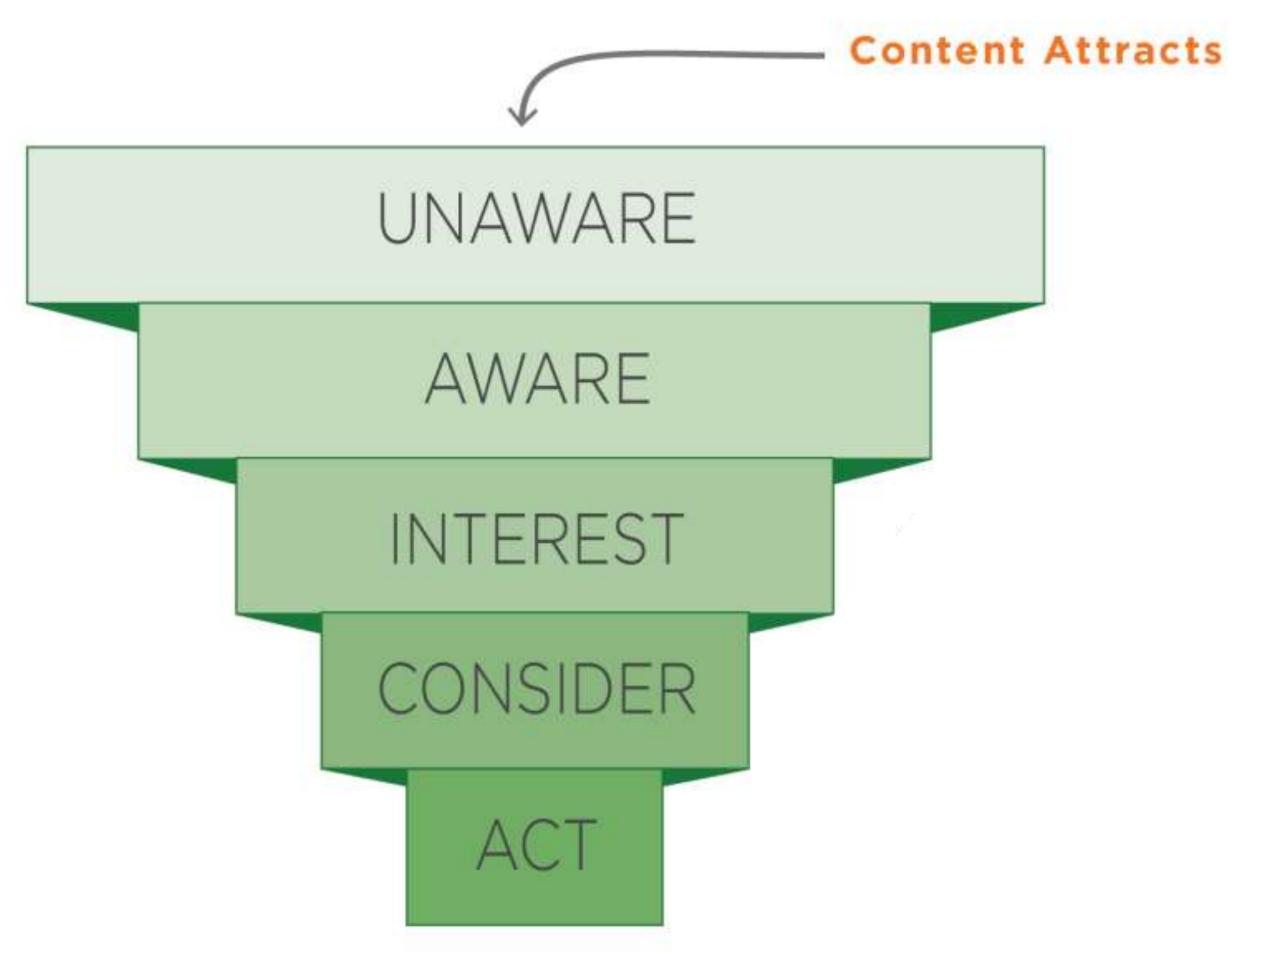

## MEET YOUR FRIEND, THE CONSIDERATION FUNNEL

## Passive candidates don't search for jobs.

Content attracts passive candidates by telling interesting stories. It also enhances ads and SEO across the board. So content can increase overall traffic by attracting potential candidates.